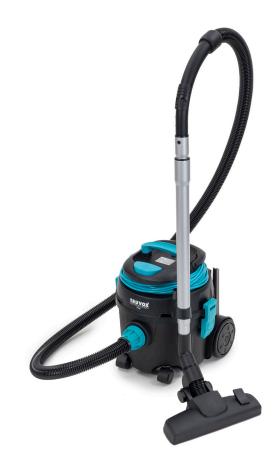

## **VTV**e

A compact tub vacuum that offers great performance, excellent manoeuvrability and has an A energy rating.

## IDEAL FOR HOSPITALS RETAIL PREMISES AIRPORT CONCOURSES LEISURE

- I1.5 litre capacity for high productivity and inclusive of HEPA
  I3 fleece bag
- 3-stage filtration, including HEPA 13 filter, that provides a high filtration of all particles of 0.3 microns and larger
- Weighing only 6kg the VTVe is light and manoeuvrable ideal for transporting between cleaning jobs
- Cable storage wrap to prevent tangling

- Quick and easy to replace cord replacement system
- Storage of the crevice tool and brush tool at the rear of the machine for easy accessibility during use
- · Accessories for detailed cleaning and hard to reach areas
- · Wand holder for convenient machine storage