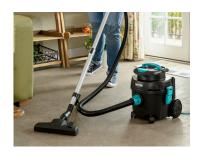

## **VTV**e

A compact tub vacuum that offers great performance, excellent manoeuvrability and has an A energy rating.

## IDEAL FOR HOSPITALS RETAIL PREMISES AIRPORT CONCOURSES LEISURE

- I1.5 litre capacity for high productivity and inclusive of HEPA
  I3 fleece bag
- 3-stage filtration, including HEPA 13 filter, that provides a high filtration of all particles of 0.3 microns and larger
- Weighing only 6kg the VTVe is light and manoeuvrable ideal for transporting between cleaning jobs
- Cable storage wrap to prevent tangling

- Quick and easy to replace cord replacement system
- Storage of the crevice tool and brush tool at the rear of the machine for easy accessibility during use
- · Accessories for detailed cleaning and hard to reach areas
- · Wand holder for convenient machine storage