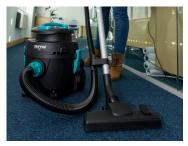

## **VTV**e

A compact tub vacuum that offers great performance, excellent manoeuvrability and has an A energy rating.

## IDEAL FOR HOSPITALS RETAIL PREMISES AIRPORT CONCOURSES LEISURE

- I1.5 litre capacity for high productivity and inclusive of HEPA
  I3 fleece bag
- 3-stage filtration, including HEPA 13 filter, that provides a high filtration of all particles of 0.3 microns and larger
- Weighing only 6kg the VTVe is light and manoeuvrable ideal for transporting between cleaning jobs
- Cable storage wrap to prevent tangling