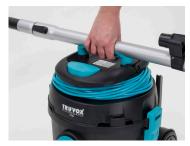

- Quick and easy to replace cord replacement system
- Storage of the crevice tool and brush tool at the rear of the machine for easy accessibility during use
- · Accessories for detailed cleaning and hard to reach areas
- · Wand holder for convenient machine storage